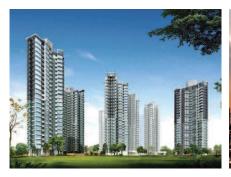

# Mien Dong International General Hospital

#### Technical data:

- Work: Mien Dong International General Hospital
- Location: Binh Duong City, Ho Chi Ming, Vietnam
- Type: New Construction
- Installer: Techgel
- Distributor: Becamex JSC

Mien Dong International General Hospital is a 1,000-bed hospital located in the province of Binh Duong, South Vietnam.

The development comprises 8 blocks with state-of-the-art facilities such as radiation therapy, diagnostic imaging, accident & emergency, internal medicine, cardiology, neurology, orthopaedics, a Women's and Paediatrics Institute, serviced apartments and education centres.