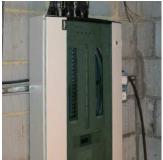

Al switches:

Moulded Case Circuit Breakers:

- HHA032ZHHA063Z
- HHA100Z
- HNB250Z

- SBN263
- SBN340
- SBN363
- SBN390
- JK200S

HE126SN in a tailor made cabinet