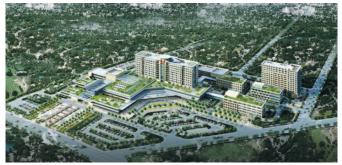

# Mien Dong International General Hospital

#### Technical data:

- Work: Mien Dong International General Hospital
- Location: Binh Duong City, Ho Chi Ming, Vietnam
- Type: New Construction
- Installer: Techgel
- Distributor: Becamex JSC

Mien Dong International General Hospital is a 1,000-bed hospital located in the province of Binh Duong, South Vietnam.

The development comprises 8 blocks with state-of-the-art facilities such as radiation therapy, diagnostic imaging, accident & emergency, internal medicine, cardiology, neurology, orthopaedics, a Women's and Paediatrics Institute, serviced apartments and education centres.

Aside from patient-centric planning, extensive site landscaping and roof gardens help to accelerate healing while dependency on artificial lighting and ventilation is minimised.

Scheduled for completion in 2013, Mien Dong International is set to be a premier medical institution in Vietnam.