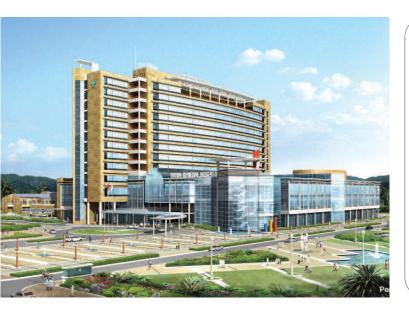

# Mien Dong International General Hospital

#### Technical data:

- Work: Mien Dong International General Hospital
- Location: Binh Duong City, Ho Chi Ming, Vietnam
- Type: New Construction
- Installer: Techgel
- Distributor: Becamex JSC

Mien Dong International General Hospital is a 1,000-bed hospital located in the province of Binh Duong, South Vietnam.

The development comprises 8 blocks with state-of-the-art facilities such as radiation therapy, diagnostic imaging, accident & emergency, internal medicine, cardiology, neurology, orthopaedics, a Women's and Paediatrics Institute, serviced apartments and education centres.