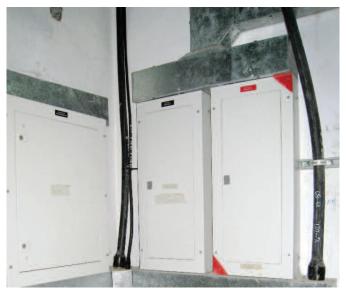

#### Switch for meter-front: h3 MCCB for meter-front:

- HH147
- HH148
- HH149

- SB280S
- SB363S
- SB380S
- SB399S

MCB and MCCB boards inside the main-switch room