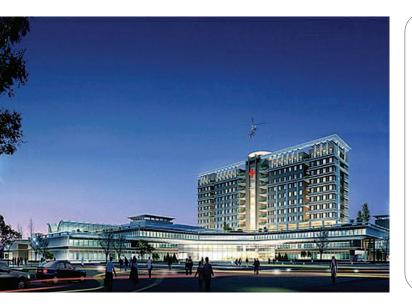

# Mien Dong International General Hospital

#### Technical data:

- Work: Mien Dong International General Hospital
- Location: Binh Duong City, Ho Chi Ming, Vietnam
- Type: New Construction
- Installer: Techgel
- Distributor: Becamex JSC

Mien Dong International General Hospital is a 1,000-bed hospital located in the province of Binh Duong, South Vietnam.

The development comprises 8 blocks with state-of-the-art facilities such as radiation therapy, diagnostic imaging, accident & emergency, internal medicine, cardiology, neurology, orthopaedics, a Women's and Paediatrics Institute, serviced apartments and education centres.