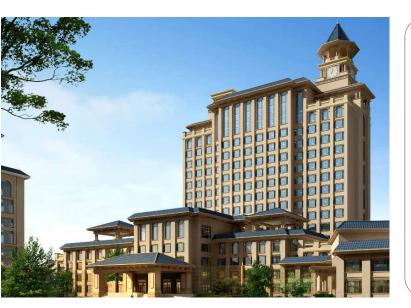

## ChemSunny Plaza Beijing

### Technical data:

- Work: ChemSunny Plaza
- Location: Beijing (China)

ChemSunny Plaza is located on Changan Avenue, the No. 1 Avenue of China. With a total area of 194,000 square meters, ChemSunny Plaza is the largest and last top-class sole office building on the West Changan Avenue which is available for public rent in large areas. It has won multiple grand prizes before completion. The Plaza consists of three buildings: A, B and C. Two of them are the HQ offices of Sinochem Group.