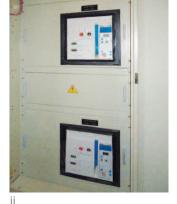

## Products and solutions

- Main Switch Gear
- Modular Protection Devices
- Wiring Accessories

enclosure with MCB and RCCB

(i, ii, iii) = switch board with ACB and h3 MCCB