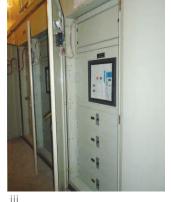

## Products and solutions

- Main Switch Gear
- Modular Protection Devices
- Wiring Accessories

enclosure with MCB and RCCB

(i, ii, iii) = switch board with ACB and h3 MCCB