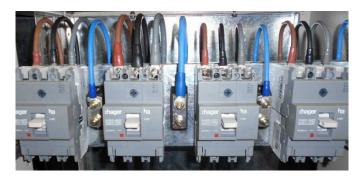

## Miniature Circuit Breakers:

- MU106A
- MU110A
- MU120A
- MU132A
- MU240A
- MU316A MU332A
- MU363A
- AD123
- AD125

MCB boards inside the main-switch room