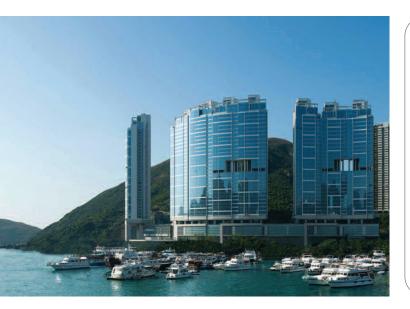

#### Technical data:

- Work: Larvotto
- Location: Ap Lei Chau, Hong Kong
- Type: New Construction
- Installer: Everfield Engineering Limited
- Distributor: Sun Hung Kai Properties

Larvotto will be nestled on the prime Island South seashore amid lush mountains, with a 270-degree sea view stretching from the Aberdeen Marina Club to Aberdeen Channel and Ocean Park. The project site covers over 180,000 square feet and will have nine low-density luxury buildings in a single line to offer perfect views for each of the 700-plus premium apartments.