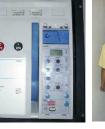

## Products and solutions

- Main Switch Gear
- Modular Protection Devices
- Wiring Accessories

enclosure with MCB and RCCB

(i, ii, iii) = switch board with ACB and h3 MCCB