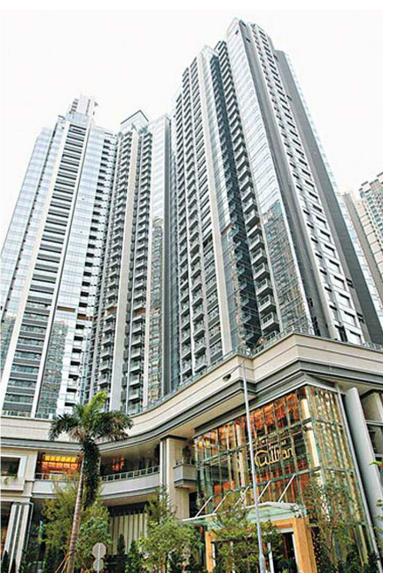

# Imperial Cullinan The perfect reflection

#### Technical data:

- Work: Imperial Cullinan
- Location: South West Kowloon, Hong Kong
- Type: Residential
- Developer: Sun Hung Kai Properties

Together with IFC, ICC and The Cullinan, Imperial Cullinan is the latest addition on Victoria Harbour's prime landmark axis, markeing Hong Kong's major architectural icons.

Imperial Cullinan is a new luxury residential project by SHKP in a prime location at 10 Hoi Fai Road in southwest Kowloon. It will have a panoramic view of Victoria Harbour and will form a brace of waterfront luxury with SHKP's The Cullinan, in an oasis of luxury living that provides a perfect counterfoil to the IFC and ICC commercial landmarks.