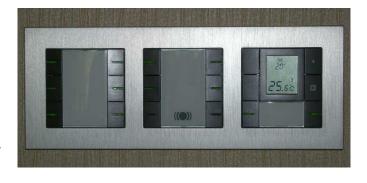

Series products, such as KNX curtain module, switch module, smart control panel and wireless controller, are applied in the ChemSunny Plaza project.

## Automation products:

- Function design of the system Control area: all curtains in the curtain walls and the lighting of Sinochem senior administrative areas Control method: using centralized control software interfaces, smart panels, wireless controllers, annual timers, and light sensors.
- Central control room
   Operation on the central
   control computer: using the
   interfaces of centralized
   control software, users are
   able to lift, lower, or turn the
   curtains on a centralized
   level or graded level.
- Centralized smart panel Control by the smart panel of a control box: for floor 1 to 12, each smart panel is able to control all curtains and lighting in the elevations of two floors at the same time; for floor 13, each smart panel controls one of one floor.

- Annual timer
   During office hours of each
   working day, the annual
   timer is able to open the
   curtain and lights and
   create a comfortable office
   atmosphere on time. Users
   can also set the annual
   timer to non-office scenario
   to save the energy for
   holidays.
- Light sensor
   The light sensors can
   automatically sense the
   indoor light level and adjust
   the angle of the shutters
   and curtains as well as the
   brightness of the lights to
   provide sufficient light and
   save energy.
- Wireless controller
   Users can also use the
   wireless controllers in many
   areas to control the curtains
   and lights.