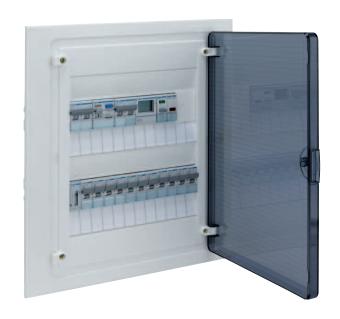

Dholhiyadhoo is scheduled to open in early 2013.







## Products and solutions

## Energy distribution:

- orion enclosures
- Miniature Circuit Breakers
- Residual Current Devices









# Hilton Maldives Irufushi Resort & Spa

#### **Technical data:**

- Work: Hilton hotel
- Location: Noonu Atoll (Maldives)
- Type: New building

Hilton Maldives Irufushi Resort & Spa is a five star luxury resort located in Noonu Atoll Maldives, accessible by a 45 minute seaplane ride.

The resort has a total of 222 guest rooms of various categories including Suites and Retreats, together with 11 diving outlets.







## Products and solutions

## Energy distribution:

- orion enclosures
- golf enclosures
- Miniature Circuit Breakers
- Residual Current Devices

## Wiring accessories:

• system 8000









# Hyflux Innovation Centre

### **Technical data:**

- Work: Hyflux Innovation Centre
- Location: Singapore
- Type: New building

The 10-storey L-shaped complex with a basement carpark and a gross floor area of more than 400,000 square feet was completed at a cost of \$60 million.

The new building will serve as the nerve centre of Hyflux's global operations. Besides accommodating the executive and corporate offices, it houses the engineering design and technology commercialisation departments that integrate the technologies developed out of the group's research and development (R&D) laboratories into viable, cost-effective and sustainable solutions for the global water industry

## Products and solutions

Main Switch Gear:

- Air Circuit Breakers
- Moulded Case Circuit Breakers

M