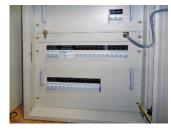

## Products and solutions

- Main Switch Gear
- Modular Protection Devices
- Wiring Accessories

enclosure with MCB and RCCB

(i, ii, iii) = switch board with ACB and h3 MCCB