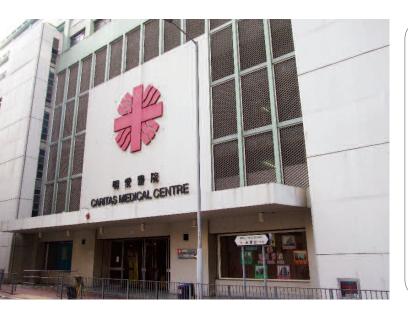

# Caritas

## Medical centre

### Specs:

• Work: Caritas Medical centre 111 Wing Hong Street, Location:

Cheung Sha Wan, Hong Kong

• Type: Hospital • Delivery date: Mid of 2013 • Developer: Hospital Authority

Founded by Caritas-Hong Kong in 1964, Caritas Medical Centre is an acute general hospital with around 1,100 beds situated in Shamshuipo. It provides a full range of acute and rehabilitation care, ambulatory and community medical services, including a 24-hour accident and emergency service, general outpatient service, and inpatient and outpatient specialist services in a one-stop setting - so called single episode care. To meet the ever increasing demand and expectation in medical services, Caritas Medical Centre has started a major re-development project which has its phase I completed in 2002 - a 14-storey new block, Wai Shun Block, for accommodating all acute services. Planning for re-development of the rest of the facilities of the hospital (phase II - ambulatory, rehabilitation and supporting services) has already started, with completion date planned in 2013.