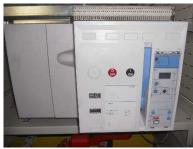

#### MCCB boards for meter-front: MCB for meter-front:

- JN04US
- JK106SA
- JK108SA
- JK110SA
- JK112SA
- JK250S

- MU110 • MU120
- MU132
- MU363
- AD1231

#### Switch for meter-front: h3 MCCB for meter-front:

- HH147
- HH148
- HH149

- SB280S
- SB363S
- SB380S
- SB399S

MCB and MCCB boards inside the main-switch room