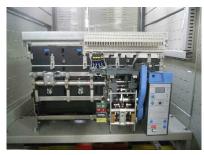

## Products and solutions

- Main Switch Gear
- Modular Protection Devices
- Wiring Accessories

enclosure with MCB and RCCB

(i, ii, iii) = switch board with ACB and h3 MCCB