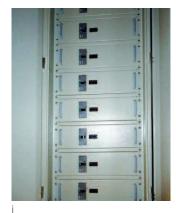

## Products and solutions

- Main Switch Gear
- Modular Protection Devices
- Wiring Accessories

enclosure with MCB and RCCB

(i, ii, iii) = switch board with ACB and h3 MCCB