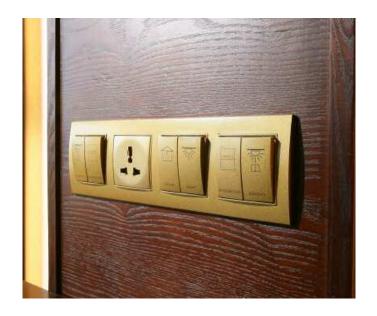

### Technical data:

- Work: InterContinental Hotel
- Location: Shenzhen (China)

InterContinental Hotel Shenzhen is a six-star hotel managed by the Intercontinental Hotel Group, offering over 600 guest rooms. Located in the Overseas Chinese Town, the hotel is adjacent to Splendid China and Window of the World.

It features dreamy appearance and rich originality, which makes it the first Spanish themed luxury hotel in China.

## Products and solutions

Wiring accessories:

• B.3 range in champagne gold finish.