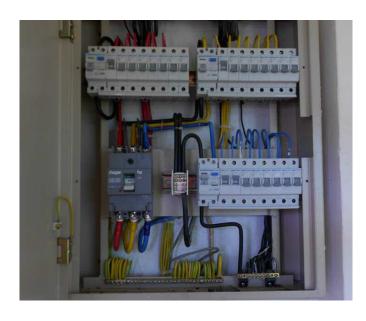

#### Switch for meter-front: h3 MCCB for meter-front:

- HH147
- HH148
- HH149

- SB280S
- SB363S
- SB380S
- SB399S

MCB and MCCB boards inside the main-switch room

## Products and solutions

- Main Switch Gear
- Modular Protection Devices
- Wiring Accessories

control board with MCB, MCCB and twin RCBO

## Products and solutions

- Main Switch Gear
- Modular Protection Devices
- Wiring Accessories

enclosure with MCB and RCCB

(i, ii, iii) = switch board with ACB and h3 MCCB