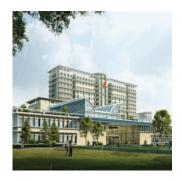

# Mien Dong International General Hospital

#### Technical data:

- Work: Mien Dong International General Hospital
- Location: Binh Duong City, Ho Chi Ming, Vietnam
- Type: New Construction
- Installer: Techgel
- Distributor: Becamex JSC

Mien Dong International General Hospital is a 1,000-bed hospital located in the province of Binh Duong, South Vietnam.

The development comprises 8 blocks with state-of-the-art facilities such as radiation therapy, diagnostic imaging, accident & emergency, internal medicine, cardiology, neurology, orthopaedics, a Women's and Paediatrics Institute, serviced apartments and education centres.