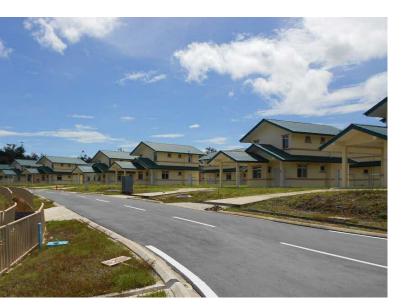

# Housing scheme Meragang

#### Technical data:

- Work: National Housing Scheme
- Location: Meragang (Brunei)
- Type: New building

The National Housing Scheme consists in 361 double-storey houses sponsored by the Brunei Government for the locals.

## Products and solutions

Main Switch Gear:

• Moulded Case Circuit Breakers

Modular Protection Devices:

- Modular Circuit Breakers
- Residual Current Circuit Breakers